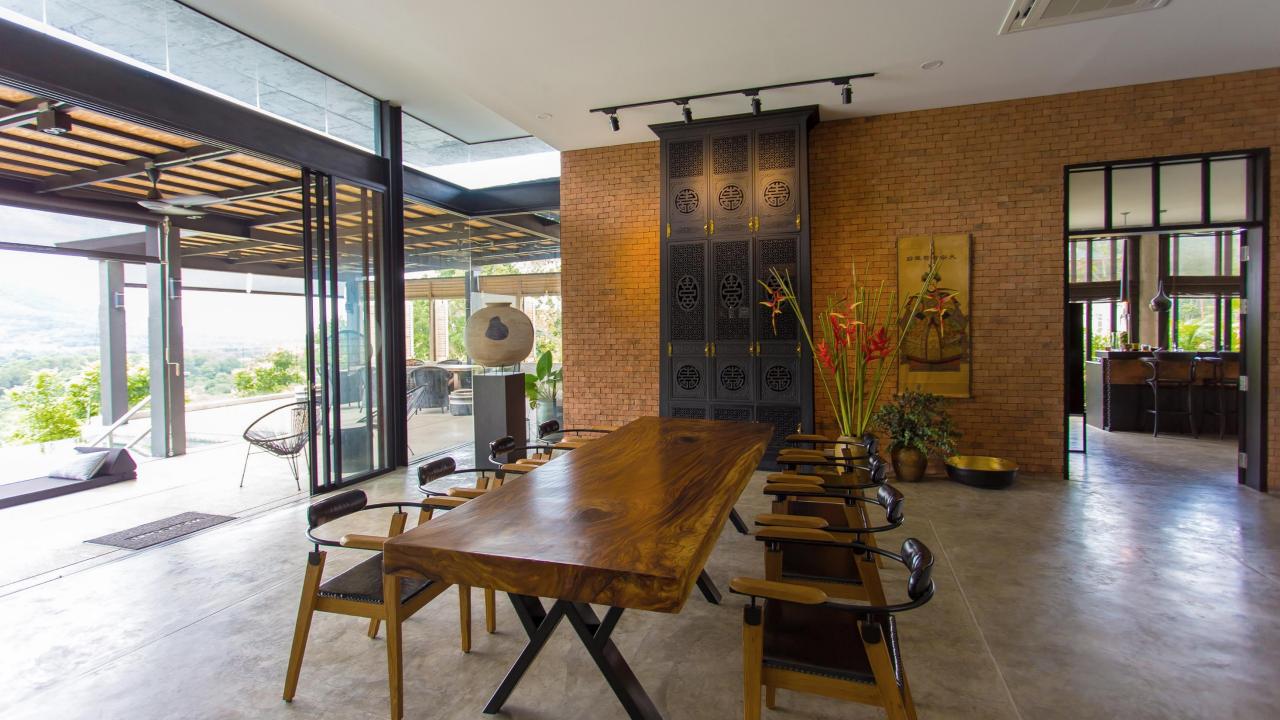

The Villa concept is one of open plan living in which; the kitchen, living room and large terraces are all interconnected with luscious mountain views giving the Villa a natural harmonious feeling.

Architecturally the villas have been designed in a manner which try to eliminate the extensive impact that the natural elements such as wind, water and sunlight have on a house situated in tropical climates.

Living Room and Kitchen - Tiled

Outdoor Areas – Sand Washed

Walls: Brick Walls with smooth plaster – Painted

**Doors:** Hard Wood frame with teak plywood door, wood stain finished

Windows: Aluminium frame with glass