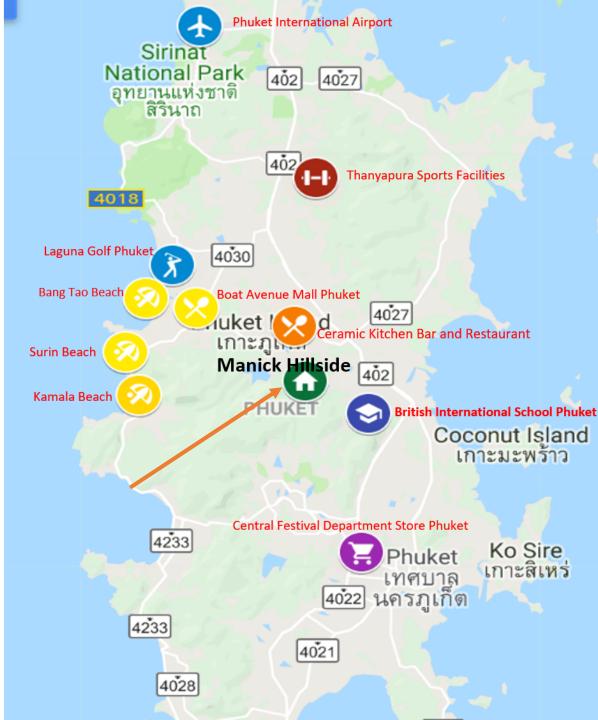

Manick Hillside Residential Development British International School Phuket - 10km Thanyapura Sports Facilities - 15.5km Phuket International Airport - 25km **Boat Avenue Mall Phuket** - 7km Central Festival Department Store Phuket - 16km Laguna Golf Phuket - 10km Ceramic Kitchen Bar and Restaurant - 2.5km Bang Tao Beach - 9km Surin Beach - 11km

- 13.5km

Kamala Beach