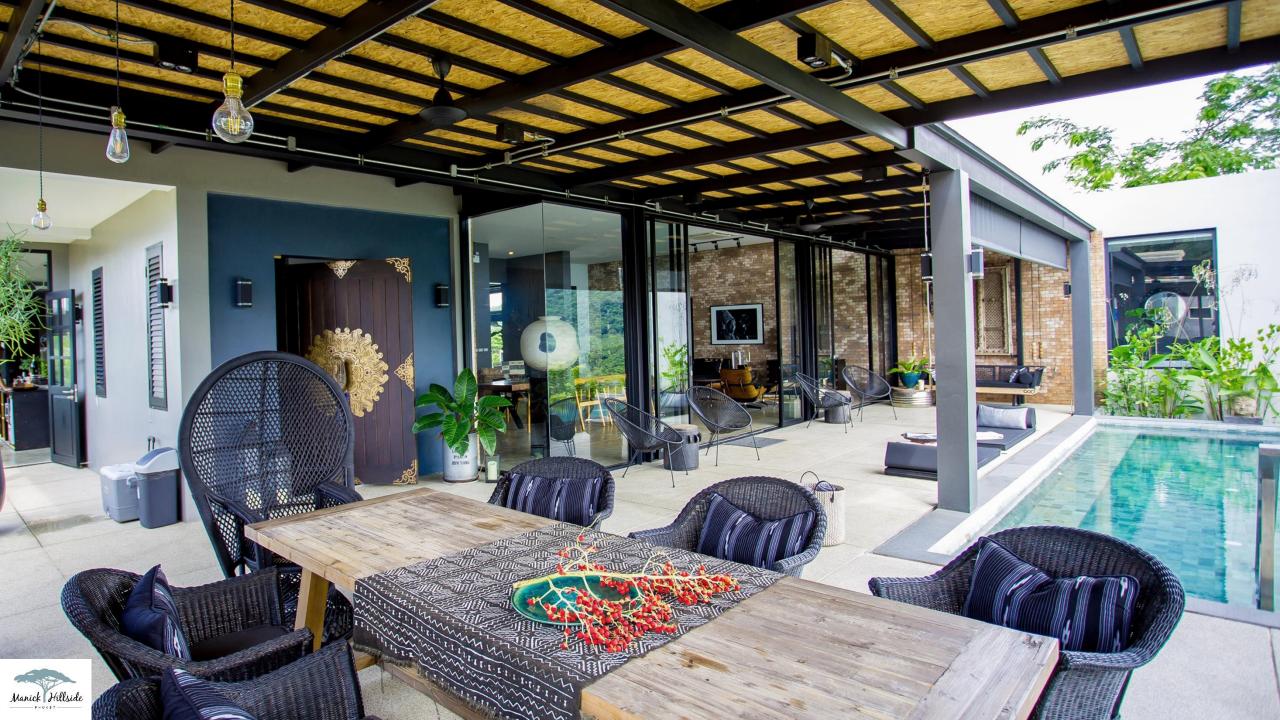

The development will have 24 hour attended security.

The Villa's are spacious with long undercover terraces and each villa has its own private rim flow swimming pool with unobstructed mountain views.

Protection of the existing natural vegetation is of utmost importance. Preserving natural vegetation provides buffer zones which help control erosion, protect water quality, and enhance aesthetic benefits.

The Villa concept is one of open plan living in which; the kitchen, living room and large terraces are all interconnected with luscious mountain views giving the Villa a natural harmonious feeling.

Architecturally the villas have been designed in a manner which try to eliminate the extensive impact that the natural elements such as wind, water and sunlight have on a house situated in tropical climates.