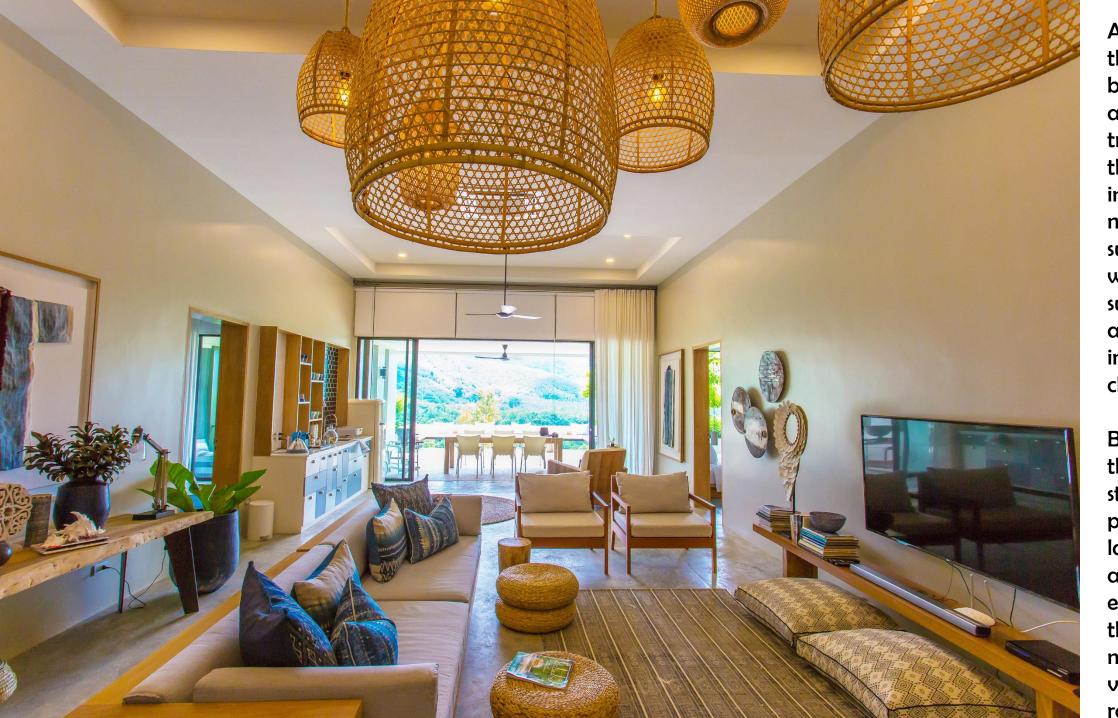

The Villa concept is one of open plan living in which; the kitchen, living room and large terraces are all interconnected with luscious mountain views giving the Villa a natural harmonious feeling.

Architecturally the villas have been designed in a manner which try to eliminate the extensive impact that the natural elements such as wind, water and sunlight have on a house situated in tropical climates.