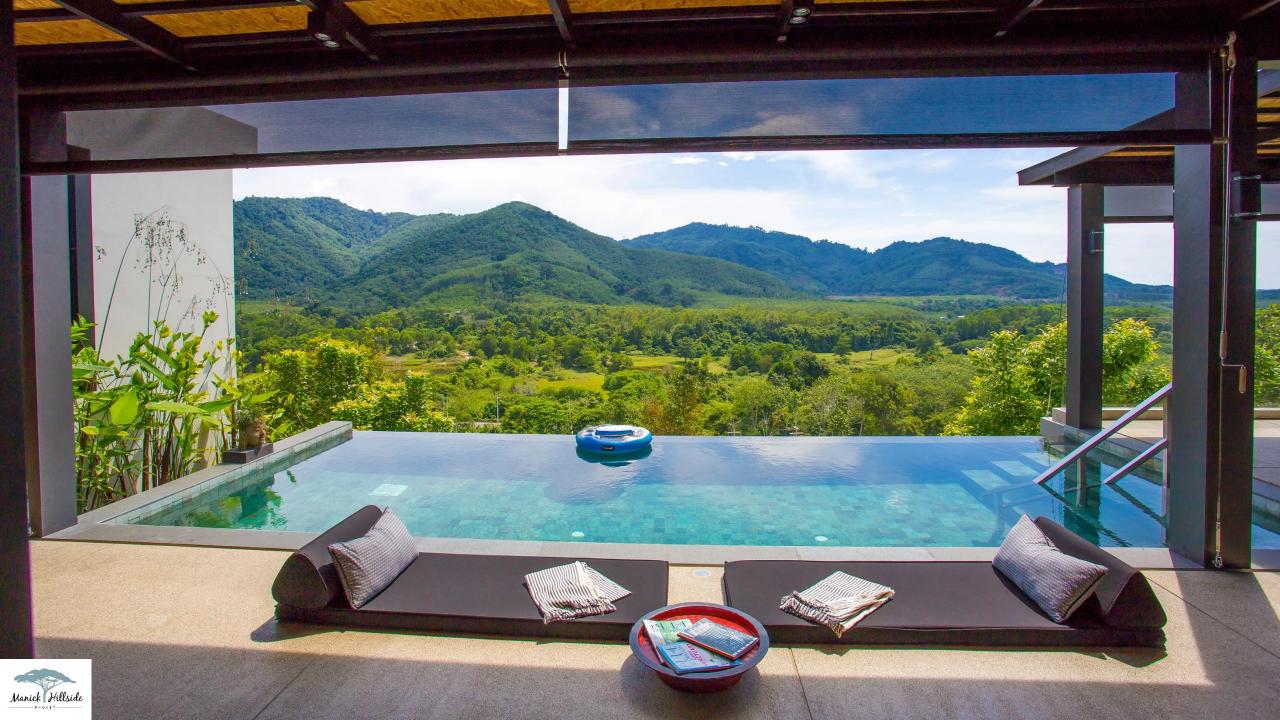

The development will have 24 hour attended security.

The Villa's are spacious with long undercover terraces and each villa has its own private rim flow swimming pool with unobstructed mountain views.

Protection of the existing natural vegetation is of utmost importance. Preserving natural vegetation provides buffer zones which help control erosion, protect water quality, and enhance aesthetic benefits.

The mountain and lake views are breath taking and one gets the feeling of being out of the city closer to nature.

The design team has placed a great deal of emphasize on the natural circulation of air and ventilation throughout the Villa, thus being both eco-friendly and practical.

Swimming Pool: Tiled

Swimming Pool with sand filter powered by Solar Hybrid System

Water Supply: Water Tank 1,000 Litres

**Electric Supply:** Electric supply meter included

<sup>\*</sup> Basic price, design and product not include loose furniture