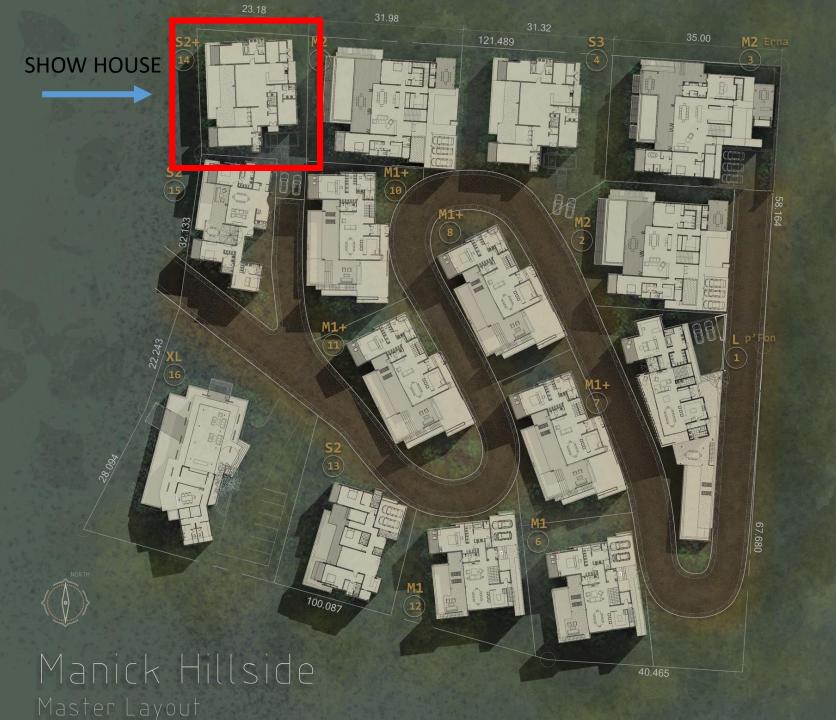

#### Unit Types

#### Land Types

| NO.  | TYPE          | Building Area<br>(sq.m.) | AREA(rai.) |
|------|---------------|--------------------------|------------|
|      | L             |                          | 799.30     |
|      | SPECIAL 1(M2) |                          | 844.53     |
|      | SPECIAL 2(M2) |                          | 910.03     |
|      | S2+           |                          | 884.00     |
| 05   |               | (0-0-54.96)              | 237.40     |
|      | M1            | (0-1-96.45)              | 712.30     |
| 07   | M1+           | (0-1-38.35)              | 639.63     |
|      | M1+           | (0-1-42.35)              | 600.57     |
|      | M2            |                          | 822.39     |
| 10   | M1+           |                          | 658.05     |
|      | M1+           | (0-1-64.00)              | 675.42     |
| 12   | M1            |                          | 670.34     |
|      | S2            | (0-1-74.50)              |            |
|      | S2            | (0-1-58.95)              | 629.64     |
|      | S2            | (0-1-23.90)              | 502.54     |
|      |               | (0-3-81.00)              | 1,572.98   |
| ROAD |               | (1-3-54.30)              | 3,017.29   |